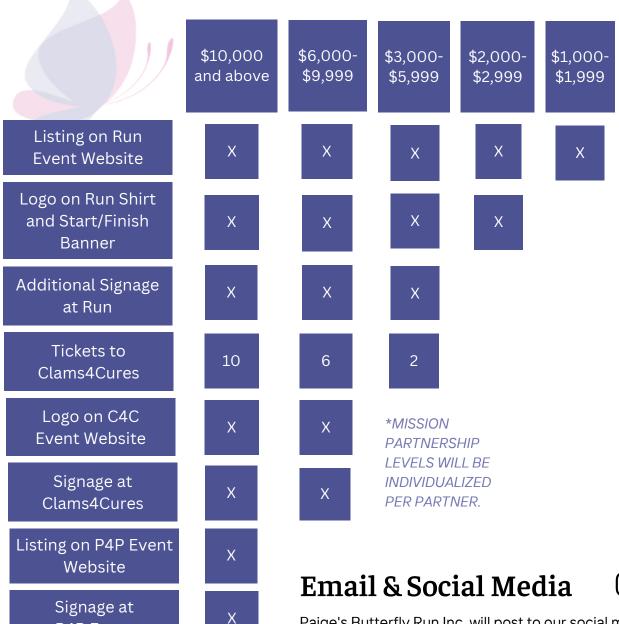

#### WE APPRECIATE YOUR COMMITMENT TO HELP THE CHILDREN:

Paige's Butterfly Run Inc. will post to our social media and email our constituents acknowledging Mission Partners who have committed to \$3,000 and above. We mail to over 9,000 accounts and have an average open rate of 44%.